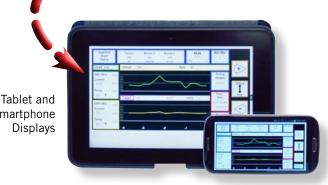

Brock's QUANTUM® Dryer Controller

Smartphone Browser Displays

## **System Requirements:**

- Wired or wireless access to the Internet (does not require telephone lines to the QUANTUM Control itself).
- Latest version of Google Chrome, Mozilla Firefox, Internet Explorer 10 or Safari Web browsers for viewing on PC or Mac
- Smartphone or tablet access using iPad 3/iPad Mini or higher, iPhone 4 or higher, Android 3.0 or higher, or Windows 8 tablet.