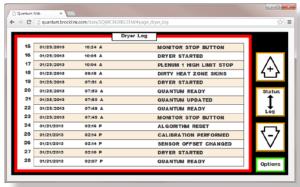

- Check all drying parameters in real time for diagnostic purposes.
- View all dryer settings.
- Receive text alerts when a dryer alarm occurs.
- Link multiple dryers to the same account for easy monitoring.
- Review dryer history as well as current and past logged alarms.
- Directly upload future operating software updates to the QUANTUM.

Actual Display Size on Typical Smartphone

Dryer Log Screen

Check Out Brock's Full Line of ENERGY MISER® Grain Dryers with SUPERB® SQ Series Low Profile Dryers and MEYER® Tower Dryers