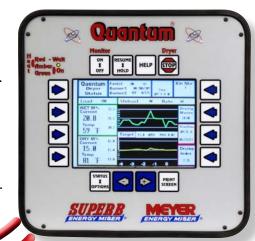

## 24/7 QUANTUM® Dryer Controller Connectivity!

Now you can easily **connect with Brock's popular QUANTUM® Dryer Controller and remotely monitor your dryer** using a personal computer, smartphone or tablet anytime, nearly anywhere.

Brock's QUANTUM® Dryer Controller

Smartphone Browser Displays