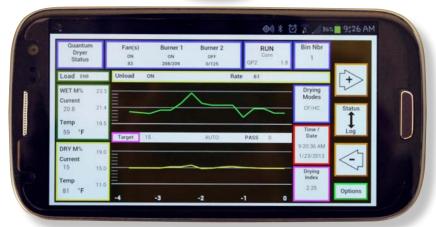

Actual Display Size on Typical Smartphone

Dryer Log Screen

Check Out Brock's Full Line of ENERGY MISER® Grain Dryers with SUPERB® SQ Series Low Profile Dryers and MEYER® Tower Dryers