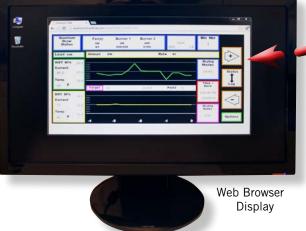

## 24/7 QUANTUM® Dryer Controller Connectivity!

Now you can easily **connect with Brock's popular QUANTUM® Dryer Controller and remotely monitor your dryer** using a personal computer, smartphone or tablet anytime, nearly anywhere.

## **System Requirements:**

- Wired or wireless access to the Internet (does not require telephone lines to the QUANTUM Control itself).
- Latest version of Google Chrome, Mozilla Firefox, Internet Explorer 10 or Safari Web browsers for viewing on PC or Mac
- Smartphone or tablet access using iPad 3/iPad Mini or higher, iPhone 4 or higher, Android 3.0 or higher, or Windows 8 tablet.